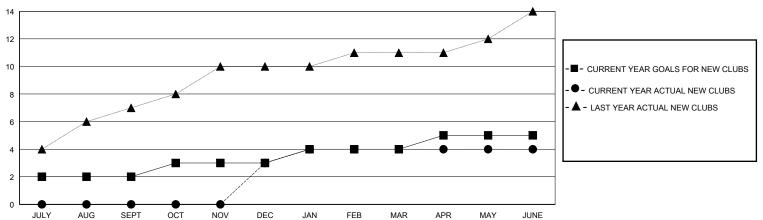

## District 324B2

Results as of: 6/30/2020

|      | 01.1           | <b>N</b> 4 |
|------|----------------|------------|
| GMT: | LOCATION INDIA | GMT CA     |

| Clubs                 |               |           |               | Members               |                         |                         |                                                    |  |
|-----------------------|---------------|-----------|---------------|-----------------------|-------------------------|-------------------------|----------------------------------------------------|--|
| RESULTS FOR 2019-2020 |               |           |               | RESULTS FOR 2019-2020 |                         |                         |                                                    |  |
| QUARTER               | NEW CLUB GOAL | NEW CLUBS | DROPPED CLUBS | QUARTER MEM           | MBER GROWTH NET<br>GOAL | MEMBER GROWTH<br>ACTUAL | DROPPED<br>MEMBERS ACTUAL<br>(including transfers) |  |
| JULY/AUG/SEPT         | 2             | 0         | 0             | JULY/AUG/SEPT         | 100                     | 165                     | 144                                                |  |
| OCT/NOV/DEC           | 1             | 3         | 6             | OCT/NOV/DEC           | 50                      | 256                     | 1,089                                              |  |
| JAN/FEB/MAR           | 1             | 1         | 1             | JAN/FEB/MAR           | 50                      | 307                     | 1,293                                              |  |
| APR/MAY/JUNE          | 1             | 0         | 0             | APR/MAY/JUNE          | 50                      | 127                     | 3,731                                              |  |

## GOALS AND ACTUAL NEW CLUBS CUMULATIVE