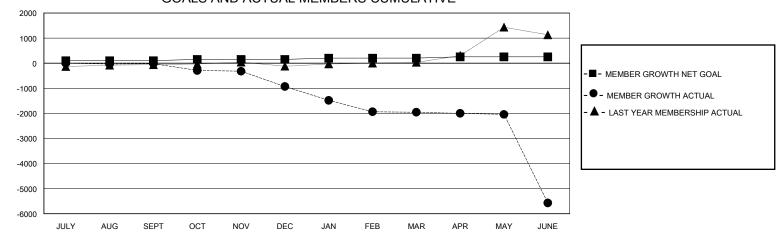

## District 324B2

Results as of: 6/30/2020

|      | 01.1           | <b>N</b> 4 |
|------|----------------|------------|
| GMT: | LOCATION INDIA | GMT CA     |

| Clubs                 |               |           |               | Members               |                         |                         |                                                    |  |
|-----------------------|---------------|-----------|---------------|-----------------------|-------------------------|-------------------------|----------------------------------------------------|--|
| RESULTS FOR 2019-2020 |               |           |               | RESULTS FOR 2019-2020 |                         |                         |                                                    |  |
| QUARTER               | NEW CLUB GOAL | NEW CLUBS | DROPPED CLUBS | QUARTER MEM           | MBER GROWTH NET<br>GOAL | MEMBER GROWTH<br>ACTUAL | DROPPED<br>MEMBERS ACTUAL<br>(including transfers) |  |
| JULY/AUG/SEPT         | 2             | 0         | 0             | JULY/AUG/SEPT         | 100                     | 165                     | 144                                                |  |
| OCT/NOV/DEC           | 1             | 3         | 6             | OCT/NOV/DEC           | 50                      | 256                     | 1,089                                              |  |
| JAN/FEB/MAR           | 1             | 1         | 1             | JAN/FEB/MAR           | 50                      | 307                     | 1,293                                              |  |
| APR/MAY/JUNE          | 1             | 0         | 0             | APR/MAY/JUNE          | 50                      | 127                     | 3,731                                              |  |

## GOALS AND ACTUAL MEMBERS CUMULATIVE

| DROPPED CLUBS: 7        |              | 121 CLUBS OF 178 ADDED 1 OR MORE<br>NEW MEMBERS | GENDER DISTRIBUTION        |                |       |
|-------------------------|--------------|-------------------------------------------------|----------------------------|----------------|-------|
|                         |              |                                                 | MALE                       | 6,177 (78.14%) |       |
| DROPPED MEMBERS         |              |                                                 | FEMALE                     | 1,728 (21.86%) |       |
| DECEASED                | 41           | CLICK HERE FOR CUMULATIVE                       | TOTAL FAMILY UNIT MEMBERS  |                | 3,316 |
| CLUB CANCELLED<br>OTHER | 473<br>5,743 | MEMBERSHIP DATA                                 | FAMILY MEMBERS PAYING HALF |                | 2,037 |
| TOTAL                   | 6,257        |                                                 |                            |                |       |